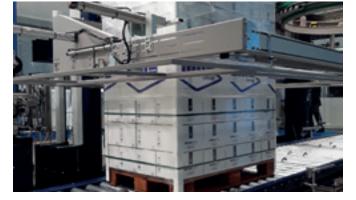

## **06RP** Series

The 06RP automatic horizontal strapping machine was designed to apply horizontal straps to palletized products. It comes with a strapping head that works either with polypropylene or polyester straps. It can be placed in full automatic packaging lines, where, by signals exchange can communicate with other machines. It can also operate in stand alone mode. It may also feature a touch-screen operator panel through which to manage all machine functions.