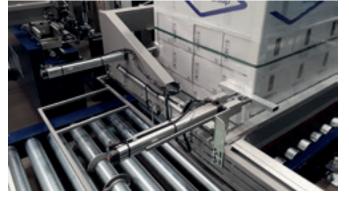

## **06RP** Series

The 06RP automatic horizontal strapping machine was designed to apply horizontal straps to palletized products. It comes with a strapping head that works either with polypropylene or polyester straps. It can be placed in full automatic packaging lines, where, by signals exchange can communicate with other machines. It can also operate in stand alone mode. It may also feature a touch-screen operator panel through which to manage all machine functions.

## Applicable strapping heads

TR1400 / TR1400HD / TR1800 / TR2000

Strap Type of strap

Polyester (PET) Polypropylene (PP)

Strapping arch detail

Officina Meccanica Sestese S.p.A. 9 Via Borgomanero, 44 - 28040 Paruzzaro (NO) 5 Tel.+39 0322 541411 🖶 Fax +39 0322 53157 🛛 🎽 info@omsspa.com