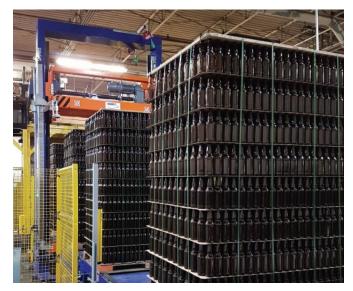

#### Production cycle inside a hollow glass industry

Officina Meccanica Sestese S.p.A.

- 9 Via Borgomanero, 44 - 28040 Paruzzaro (NO) 📞 Tel.+39 0322 541411 🖶 Fax +39 0322 53157 🛛 🎽 info@omsspa.com
- www.omsspa.com