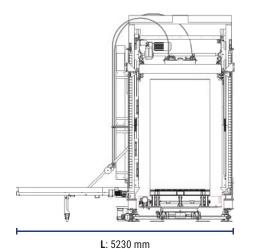

#### **Standard machine dimensions**

| Power supply                 |                                       |
|------------------------------|---------------------------------------|
| Voltage                      | 400 / 415V three-phase 50Hz           |
| Installed power              | ~ 11,5 kW                             |
|                              |                                       |
| Pack size (standard machine) |                                       |
| Max width                    | 1200 mm                               |
| Max height                   | 2800 mm                               |
|                              |                                       |
| Strap                        |                                       |
| Type of strap                | Polyester (PET)<br>Polypropylene (PP) |
|                              |                                       |
| Applicable strapping heads   |                                       |
| TD1 400 / TD1 400UD / TD1000 |                                       |

H: 4950 mm

W: 2290 mm