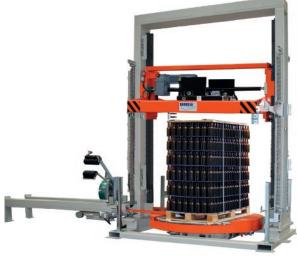

# 078

**Technical data** 

The strapping machine model 078 consists of two strapping heads positioned on a pressing surface which approaches the top part of the pack to compress the product before it is strapped. The pressing force is regulated through the operator panel. The lances joins the strap running track thus making it possible to bind the product to the pallet on which it rests. With the system of telescopic strap running tracks the heads can feed the strap from any position. It also features a rotary table system with which the pack is turned by 90° for cross bindings.

### **Options:**

> Machine with one or double head and mobile head