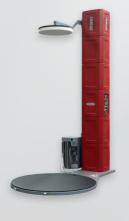

### **SPINNY S300**

THE USER FRIENDLY, AFFORDABLE, RELIABLE AND FULLY CUSTOMIZABLE MACHINE THAT WILL LET YOU REACH HIGH STANDARDS IN PACKAGING.

#### **MAIN FEATURES**

Spinny S300, with its 10 wrapping programs, is equipped with a motorized pre-stretch system that allows a sensible saving of film while wrapping.

The machine has 10 password protected programs and, on request, is also available with 5 pre-set programs.