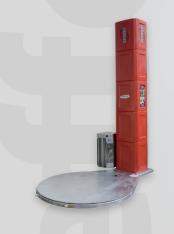

### **SPINNY S300**

THE USER FRIENDLY, AFFORDABLE, RELIABLE AND FULLY CUSTOMIZABLE MACHINE THAT WILL LET YOU REACH HIGH STANDARDS IN PACKAGING.

#### **MAIN FEATURES**

Spinny S300, with its 10 wrapping programs, is equipped with a motorized pre-stretch system that allows a sensible saving of film while wrapping.

The machine has 10 password protected programs and, on request, is also available with 5 pre-set programs.