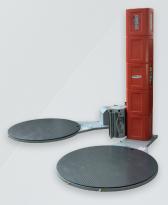

Spinny S300 is extremely customizable and available with many optionals to fit all the customer's needs. Versions TP (hand pallet jack), PRESS (top press), DUO (double table), TOUCH (touch screen control panel), STAINLESS STEEL, DUAL MOTORS (with Dual Motor Pre-stretch system) or for DOORS & WINDOWS packaging are only few of the customizations available for SPINNY S300.

#### SPINNY S300 TECHNICAL DATA

- The standard machine is designed to wrap palletted loads with stretch plastic film having the dimension up to 1200 mm (L) X 800 mm (W), with a load capacity of 1200 kg.
- The turnable is also available with a diameter of 1500 mm, 1650 mm, 1800 mm and 2200 mm with a load capacity of 2000 kg.
- The column can be furnished to wrap pallets with heights of 2100 mm, 2600 mm and 3100 mm.
- Table rotation speed and film carrier speed are regulated by inverter (turntable can rotate at a speed from 5 to 10 RPM).