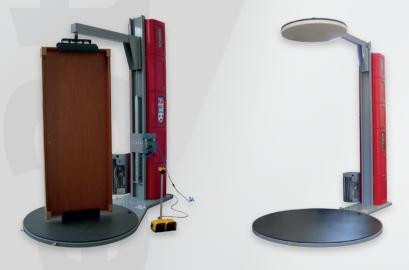

#### **PRESS SYSTEM**

Available with the standard or the horse-shoe turntable, the PRESS version is the perfect solution for wrapping unstable or special loads (i.e. doors and windows).

Depending on your needs, the press unit can be motorized or pneumatic.