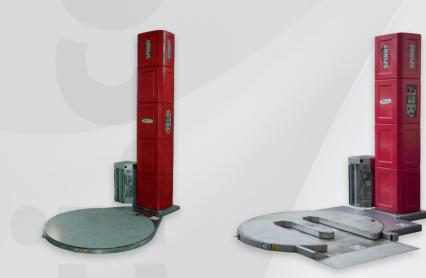

#### **MAIN FEATURES**

Spinny S300, with its 10 wrapping programs, is equipped with a motorized pre-stretch system that allows a sensible saving of film while wrapping.

The machine has 10 password protected programs and, on request, is also available with 5 pre-set programs.

- Pre-stretch up to 300%
- Pallet height detection with photocell
- Distance between column and turntable 500 mm
- Rotating table movement regulated by variable frequency drive
- Rotating table stop in position controlled by sensor
- Variable speed of film carriage completely customizable
- Working cycle controlled by PLC and electronic card

Spinny S300 is extremely customizable and available with many optionals to fit all the customer's needs. Versions TP (hand pallet jack), PRESS (top press), DUO (double table), TOUCH (touch screen control panel), STAINLESS STEEL, DUAL MOTORS (with Dual Motor Pre-stretch system) or for DOORS & WINDOWS packaging are only few of the customizations available for SPINNY S300.