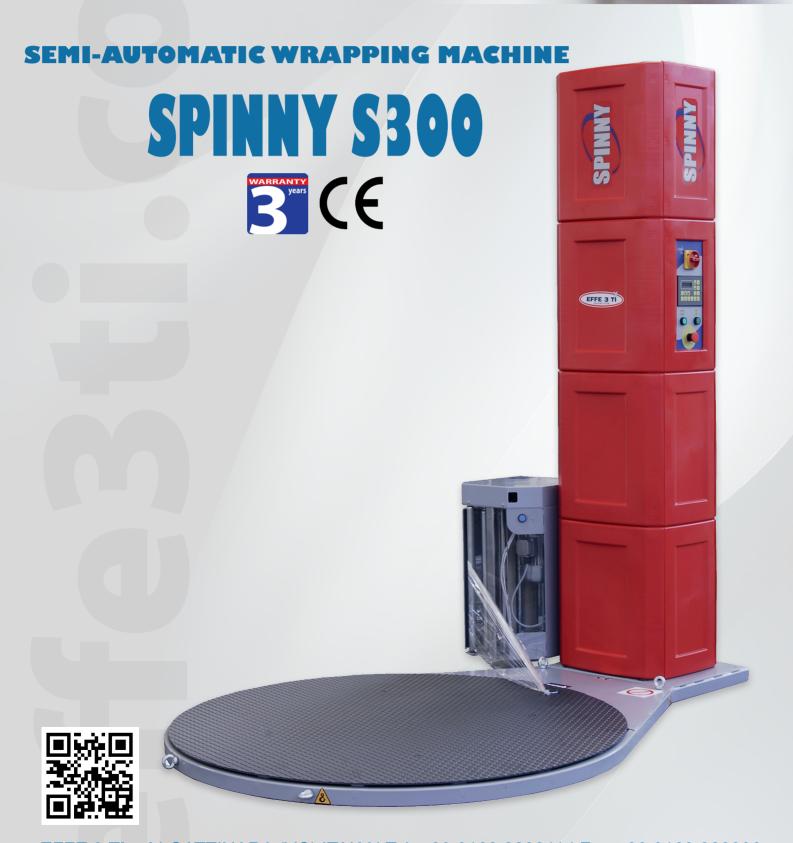

### **SPINNY S300**

THE USER FRIENDLY, AFFORDABLE, RELIABLE AND FULLY CUSTOMIZABLE MACHINE THAT WILL LET YOU REACH HIGH STANDARDS IN PACKAGING.

#### **MAIN FEATURES**

Spinny S300, with its 10 wrapping programs, is equipped with a motorized pre-stretch system that allows a sensible saving of film while wrapping.

The machine has 10 password protected programs and, on request, is also available with 5 pre-set programs.

- Pre-stretch up to 300%
- Pallet height detection with photocell
- Distance between column and turntable 500 mm
- Rotating table movement regulated by variable frequency drive
- Rotating table stop in position controlled by sensor
- Variable speed of film carriage completely customizable
- Working cycle controlled by PLC and electronic card