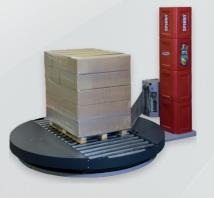

#### PRE-STRETCH SYSTEM = ECONOMIC ADVANTAGE

All models of SPINNY S300 are equipped with an high-performance MOTORIZED PRE-STRETCH SYSTEM.

The power pre-stretch is a special device which allows the best utilization of the stretch film quantity; moreover, it permits to wrap light and unsteady pallets that couldn't be wrapped with different frictioning systems.

The stretch film is supplied in the right quantity by the rollers that are operated by a motor, which is controlled by an electronic system that measures the speed and keeps the film tension constant on the whole pallet's surface.

**FILM SAVING** 

The motorized pre-stretch system, allows an efficiency of film up to **300%.** 