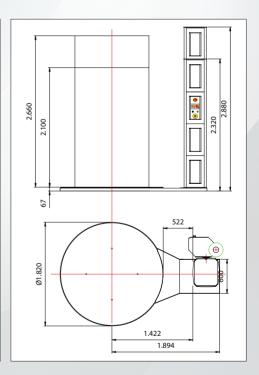

#### SPINNY S300 TECHNICAL DATA

- The standard machine is designed to wrap palletted loads with stretch plastic film having the dimension up to 1200 mm (L) X 800 mm (W), with a load capacity of 1200 kg.
- The turnable is also available with a diameter of 1500 mm, 1650 mm, 1800 mm and 2200 mm with a load capacity of 2000 kg.
- The column can be furnished to wrap pallets with heights of 2100 mm, 2600 mm and 3100 mm.
- Table rotation speed and film carrier speed are regulated by inverter (turntable can rotate at a speed from 5 to 10 RPM).