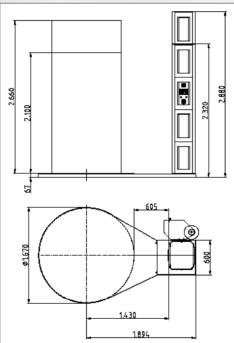

#### SPINNY S300 TECHNICAL DATA

- The standard machine is designed to wrap palletted loads with stretch plastic film having the dimension up to 1200 mm (L) X 800 mm (W), with a load capacity of 1200 kg.
- The turnable is also available with a diameter of 1500 mm, 1650 mm, 1800 mm and 2200 mm with a load capacity of 2000 kg.
- The column can be furnished to wrap pallets with heights of 2100 mm, 2600 mm and 3100 mm.
- Table rotation speed and film carrier speed are regulated by inverter (turntable can rotate at a speed from 5 to 10 RPM).