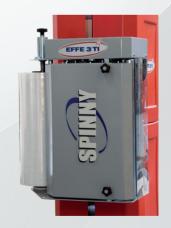

#### PRE-STRETCH SYSTEM = ECONOMIC ADVANTAGE

All models of SPINNY S300 are equipped with an high-performance MOTORIZED PRE-STRETCH SYSTEM.

The power pre-stretch is a special device which allows the best utilization of the stretch film quantity; moreover, it permits to wrap light and unsteady pallets that couldn't be wrapped with different frictioning systems.

The stretch film is supplied in the right quantity by the rollers that are operated by a motor, which is controlled by an electronic system that measures the speed and keeps the film tension constant on the whole pallet's surface.

**FILM SAVING** 

The motorized pre-stretch system, allows an efficiency of film up to **300%.** 