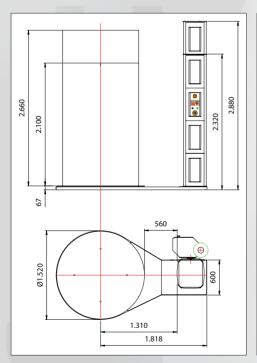

#### SPINNY S300 TECHNICAL DATA

- The standard machine is designed to wrap palletted loads with stretch plastic film having the dimension up to 1200 mm (L) X 800 mm (W), with a load capacity of 1200 kg.
- The turnable is also available with a diameter of 1500 mm, 1650 mm, 1800 mm and 2200 mm with a load capacity of 2000 kg.
- The column can be furnished to wrap pallets with heights of 2100 mm, 2600 mm and 3100 mm.
- Table rotation speed and film carrier speed are regulated by inverter (turntable can rotate at a speed from 5 to 10 RPM).