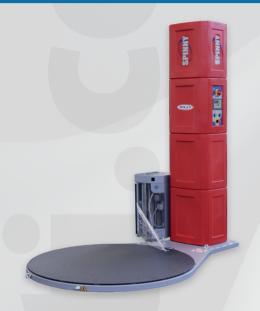

#### **MAIN FEATURES**

Spinny S300, with its 10 wrapping programs, is equipped with a motorized pre-stretch system that allows a sensible saving of film while wrapping.

The machine has 10 password protected programs and, on request, is also available with 5 pre-set programs.

- Pre-stretch up to 300%
- Pallet height detection with photocell
- Distance between column and turntable 500 mm
- Rotating table movement regulated by variable frequency drive
- Rotating table stop in position controlled by sensor
- Variable speed of film carriage completely customizable
- Working cycle controlled by PLC and electronic card